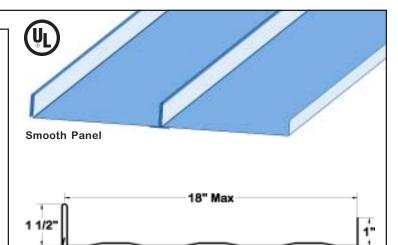

### **Description**

The ShurLoc 150 is an architectural standing seam roof system that snaps together with no mechanical seaming required. The ultra thin rib is aesthetically appealing yet strong, providing excellent resistance to wind uplift. Panels are designed for application solid substrates like plywood or metal decking. One-piece clips allow for unlimited thermal movement.

- 1 ½" nominal height.
- 14 ½", 15", 16", 18" widths.
- Striated pan standard;
  Optional smooth without striations.
- One piece clip.
- Snap together seam.
- Minimum 3:12 pitch recommended.