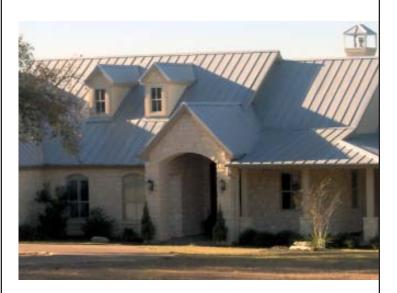

### **Description**

The ShurLoc 150 is an architectural standing seam roof system that snaps together with no mechanical seaming required. The ultra thin rib is aesthetically appealing yet strong, providing excellent resistance to wind uplift. Panels are designed for application solid substrates like plywood or metal decking. One-piece clips allow for unlimited thermal movement.