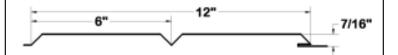

#### **Features**

- 12" wide with "V" groove 6" on center.
- Lengths up to 20'.
- Standard trim, flashing and accessories.
- Pop rivets at bottom of Vee are recommended 24" O.C., optional 12" O.C. in high wind and commercial applications
- Can be solid, half perforated or fully perforated for ventilation.
- Multiple substrates available

### **Widths**

Panels in all colors and substrates available in 12" width only.