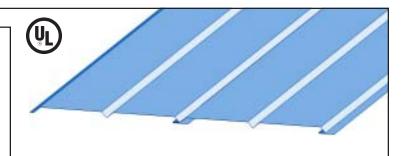

## **Description**

Vee-Soffit is a versatile and attractive soffit panel with a tongue and groove appearance suitable for both commercial and residential use. Panels can be solid or perforated to allow for under eave ventilation. Interlocking design allows for fast and economical installation.

#### **Features**

- 12" wide with "V" groove 6" on center.
- Lengths up to 20'.
- Standard trim, flashing and accessories.
- Pop rivets at bottom of Vee are recommended 24" O.C., optional 12" O.C. in high wind and commercial applications
- Can be solid, half perforated or fully perforated for ventilation.
- Multiple substrates available