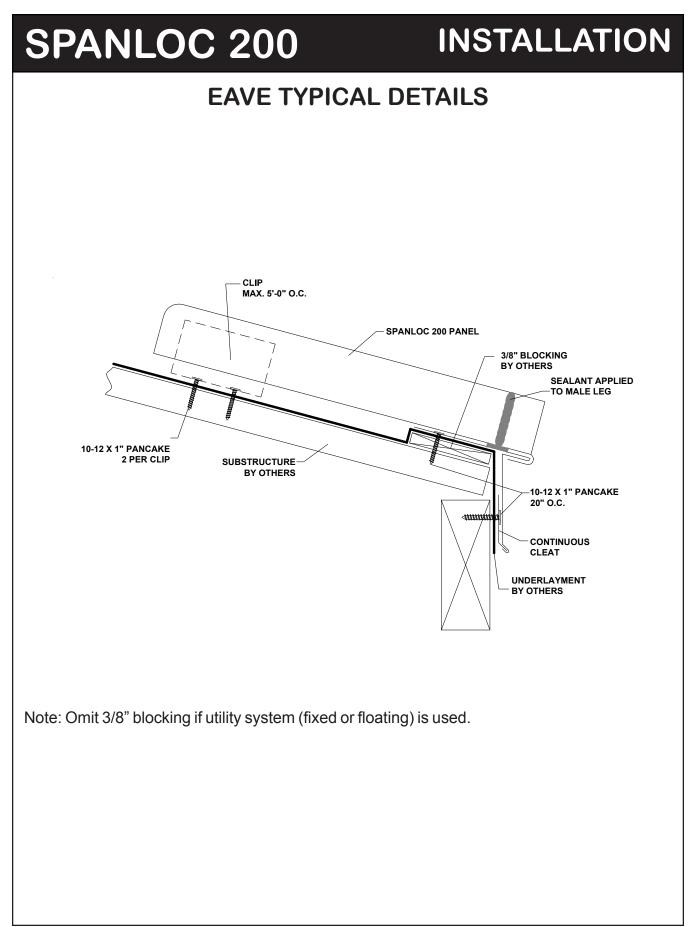

## **SPANLOC 200 INSTALLATION GUTTER TYPICAL DETAILS** CLIP MAX. 5'-0" O.C. 3/8" BLOCKING POP RIVET SPANLOC 200 **BY OTHERS** 24" O.C. PANEL SEALANT APPLIED TO MALE LEG TAPE SEALER GUTTER STRAP SUBSTRUCTURE 24" O.C. BY OTHERS 10-12 X 1" PANCAKE-2 PER CLIP 10-12 X 1" PANCAKE POP RIVET 12" O.C. 24" O.C. GUTTER Note: Omit 3/8" blocking if utility system (fixed or floating) is used.