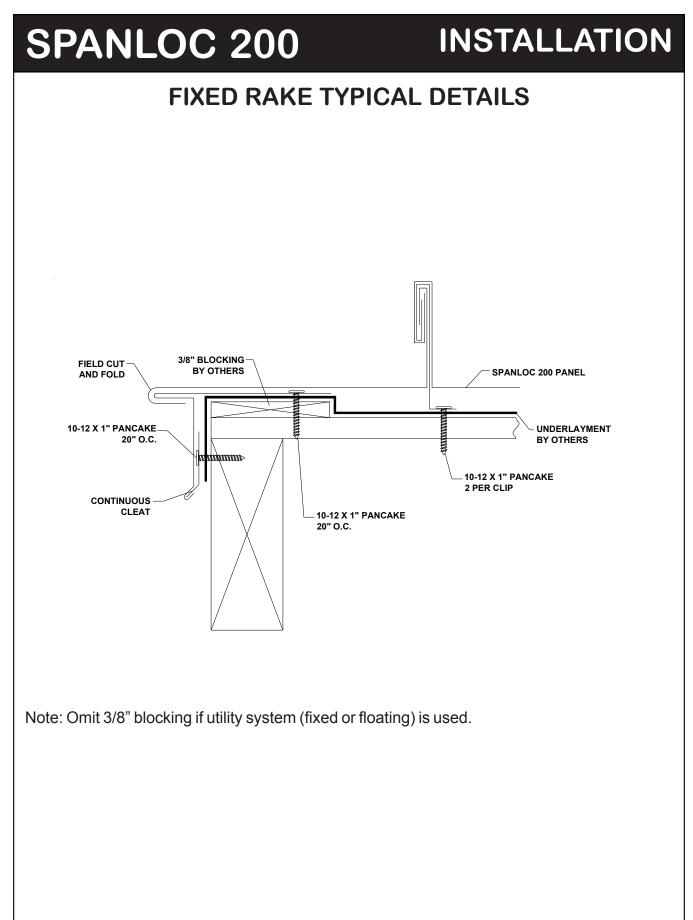

## **SPANLOC 200 INSTALLATION GUTTER TYPICAL DETAILS** CLIP MAX. 5'-0" O.C. 3/8" BLOCKING POP RIVET SPANLOC 200 **BY OTHERS** 24" O.C. PANEL SEALANT APPLIED TO MALE LEG TAPE SEALER GUTTER STRAP SUBSTRUCTURE 24" O.C. BY OTHERS 10-12 X 1" PANCAKE-2 PER CLIP 10-12 X 1" PANCAKE POP RIVET 12" O.C. 24" O.C. GUTTER Note: Omit 3/8" blocking if utility system (fixed or floating) is used.