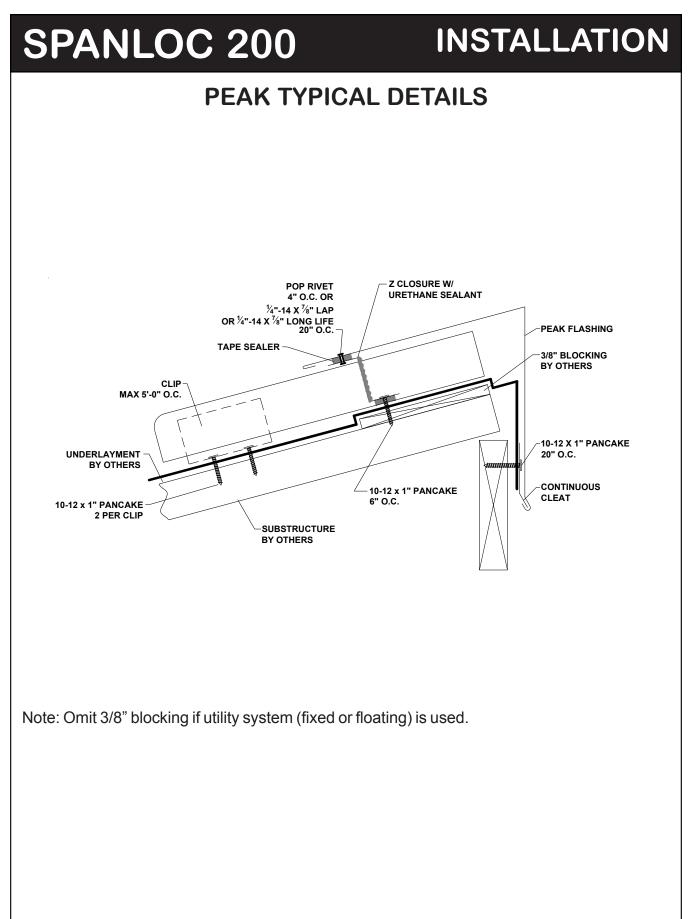

## **SPANLOC 200 INSTALLATION GUTTER TYPICAL DETAILS** CLIP MAX. 5'-0" O.C. 3/8" BLOCKING POP RIVET SPANLOC 200 **BY OTHERS** 24" O.C. PANEL SEALANT APPLIED TO MALE LEG TAPE SEALER GUTTER STRAP SUBSTRUCTURE 24" O.C. BY OTHERS 10-12 X 1" PANCAKE-2 PER CLIP 10-12 X 1" PANCAKE POP RIVET 12" O.C. 24" O.C. GUTTER Note: Omit 3/8" blocking if utility system (fixed or floating) is used.